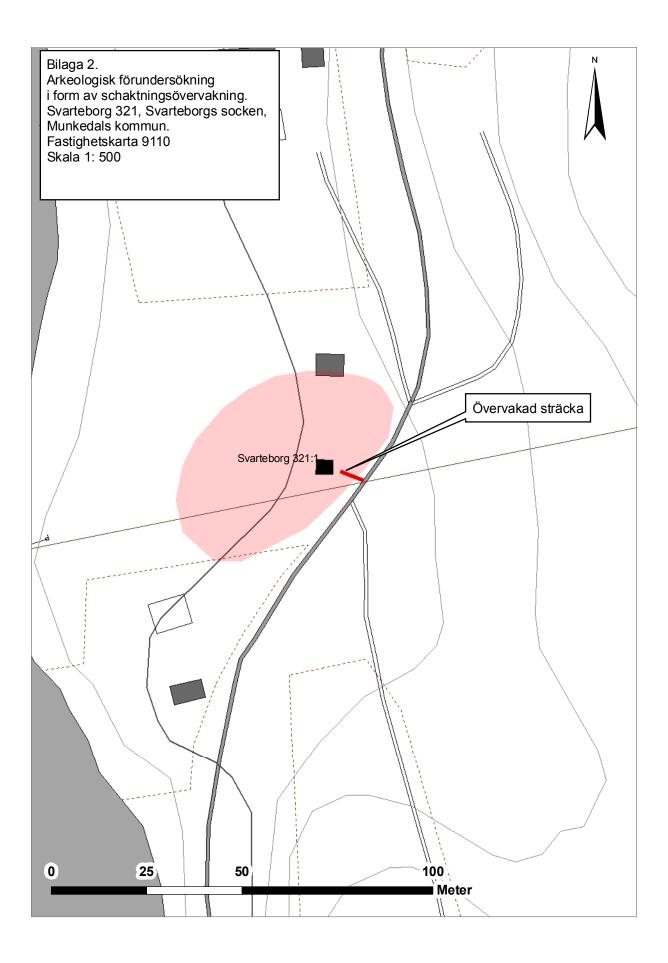

#### Sammanfattning av undersökningsresultaten

| I samband med schaktning för ny elkabel längst med väg 960 genomförde Västarvet/Bohusläns museum en arkeologisk förundersökning i form av<br>schaktningsövervakning av del av Svarteborg 321. Förundersökningen utfördes på uppdrag av Fortum Distribution. En knappt 10 meter lång sträcka från<br>vägkant till befintlig elstation övervakades.<br>Vid förundersökningstillfället konstaterades att sträckan som övervakades redan var omrörd i samband tidigare kabelschaktning. Under 15 centimeter<br>vegetationsskikt framkom omrörda massor bestående av i huvudsak grus och sand, även lera förekom i vissa partier av schaktet. |
|------------------------------------------------------------------------------------------------------------------------------------------------------------------------------------------------------------------------------------------------------------------------------------------------------------------------------------------------------------------------------------------------------------------------------------------------------------------------------------------------------------------------------------------------------------------------------------------------------------------------------------------|
| Bilaga 1. Arkeologisk förundersökning i form av schaktningsövervakning. Svarteborg 321, Svarteborgs socken, Munkedals kommun. Fastighetskarta 9110<br>Skala 1:10 000<br>Bilaga 2. Arkeologisk förundersökning i form av schaktningsövervakning. Svarteborg 321, Svarteborgs socken, Munkedals kommun. Fastighetskarta 9110                                                                                                                                                                                                                                                                                                               |
| Skala 1: 500.                                                                                                                                                                                                                                                                                                                                                                                                                                                                                                                                                                                                                            |
|                                                                                                                                                                                                                                                                                                                                                                                                                                                                                                                                                                                                                                          |
| Förslag till fortsatta åtgärder<br>Rehusläns museum har ävervaket den aktuelle uten och och her inget ett invände met den tänkte evalesteringen                                                                                                                                                                                                                                                                                                                                                                                                                                                                                          |
| Bohusläns museum har övervakat den aktuella ytan och och har inget att invända mot den tänkta exploateringen.                                                                                                                                                                                                                                                                                                                                                                                                                                                                                                                            |

Bilaga 2. Arkeologisk förundersökning i form av schaktningsövervakning. Svarteborg 321, Svarteborgs socken, Munkedals kommun.. Skala 1:500. Godkänd ur sekretessynpunkt för spridning. Lantmäteriet 2011-09-01. Dnr 601-2011/2335.