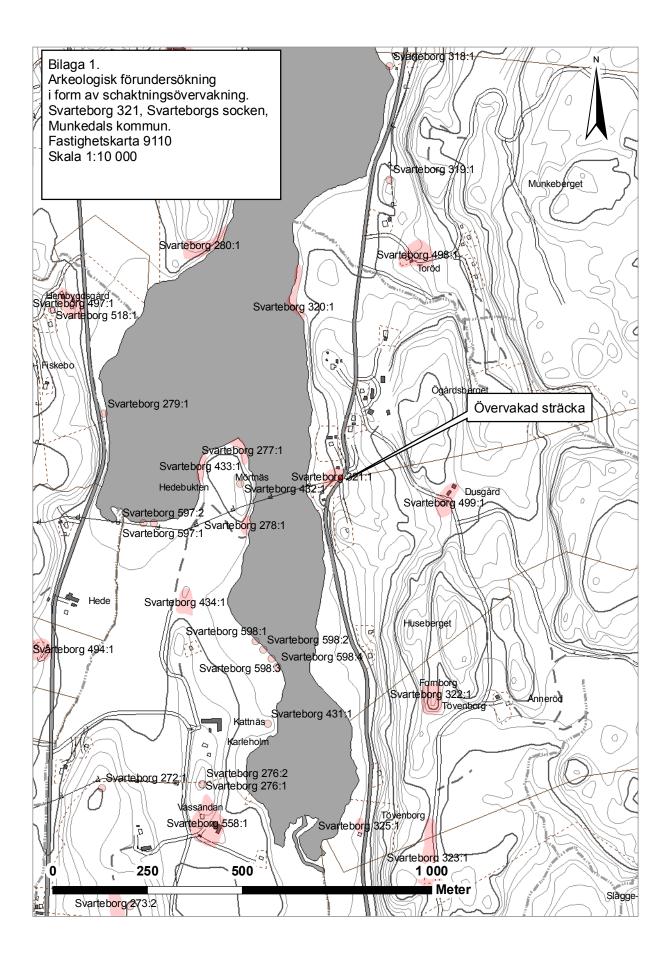

#### Sammanfattning av undersökningsresultaten

| I samband med schaktning för ny elkabel längst med väg 960 genomförde Västarvet/Bohusläns museum en arkeologisk förundersökning i form av<br>schaktningsövervakning av del av Svarteborg 321. Förundersökningen utfördes på uppdrag av Fortum Distribution. En knappt 10 meter lång sträcka från<br>vägkant till befintlig elstation övervakades.<br>Vid förundersökningstillfället konstaterades att sträckan som övervakades redan var omrörd i samband tidigare kabelschaktning. Under 15 centimeter<br>vegetationsskikt framkom omrörda massor bestående av i huvudsak grus och sand, även lera förekom i vissa partier av schaktet. |
|------------------------------------------------------------------------------------------------------------------------------------------------------------------------------------------------------------------------------------------------------------------------------------------------------------------------------------------------------------------------------------------------------------------------------------------------------------------------------------------------------------------------------------------------------------------------------------------------------------------------------------------|
| Bilaga 1. Arkeologisk förundersökning i form av schaktningsövervakning. Svarteborg 321, Svarteborgs socken, Munkedals kommun. Fastighetskarta 9110<br>Skala 1:10 000<br>Bilaga 2. Arkeologisk förundersökning i form av schaktningsövervakning. Svarteborg 321, Svarteborgs socken, Munkedals kommun. Fastighetskarta 9110                                                                                                                                                                                                                                                                                                               |
| Skala 1: 500.                                                                                                                                                                                                                                                                                                                                                                                                                                                                                                                                                                                                                            |
|                                                                                                                                                                                                                                                                                                                                                                                                                                                                                                                                                                                                                                          |
| Förslag till fortsatta åtgärder<br>Rehusläns museum har ävervaket den aktuelle uten och och her inget ett invände met den tänkte evalesteringen                                                                                                                                                                                                                                                                                                                                                                                                                                                                                          |
| Bohusläns museum har övervakat den aktuella ytan och och har inget att invända mot den tänkta exploateringen.                                                                                                                                                                                                                                                                                                                                                                                                                                                                                                                            |

## Bilagor

Bilaga 1. Arkeologisk förundersökning i form av schaktningsövervakning. Svarteborg 321, Svarteborgs socken, Munkedals kommun.. Skala 1:10 000. Godkänd ur sekretessynpunkt för spridning. Lantmäteriet 2011-09-01. Dnr 601-2011/2335.