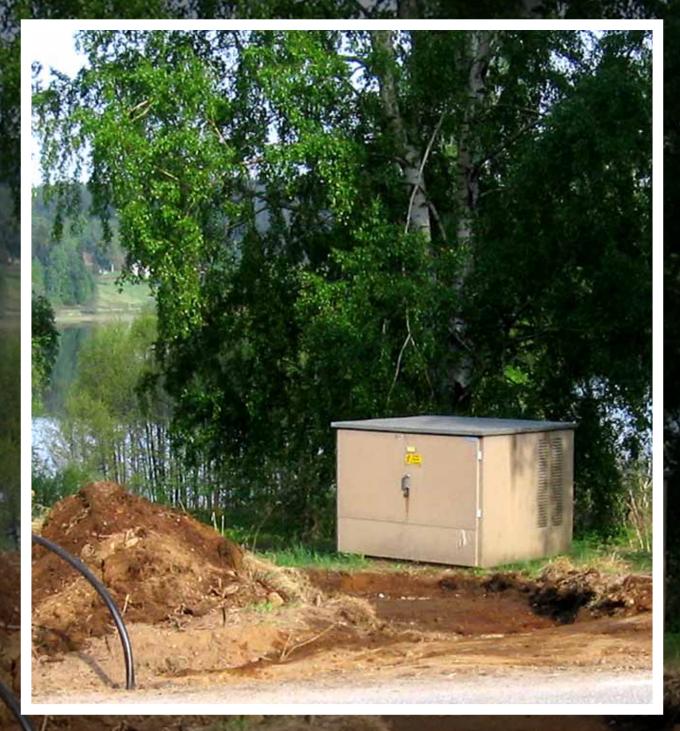

Ifylld blankett skickas till: fmisreg@raa.se

Kontaktuppgifter: e-post: fornsok@raa.se, tel: 08 - 5191 8571 må - fre 9.00 - 11.30

Omslagsbild Foto taget av Oscar Ortman. Fotot visar transformatorskåpet.

## Metod

Ett 1,8 meter brett och 6 meter långt schakt torvades av mellan transformatorstationen och väg 960. Då vegetationsskiktet avlägsnats framträdde ett lager med omrörda massor bestående av grusig sand samt centralt i lagret ett 1–2 meter brett lager med sand uppblandat med lera som gick på diagonalen genom schaktet från nordöst till sydväst. Även området där transformatorstationen låg visade tecken på att vara omrört, se bilaga 3.